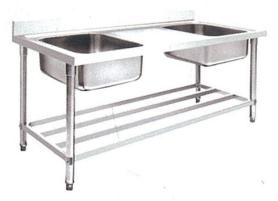

## Two Sink with Work Table (Center)

## Two Sink with Work Table

| Model    | Dimentions  |
|----------|-------------|
| 67/2SWTC | 24"×60"×32" |

### Use

- Used for washing utensils.

### Specifications

- Made of Stainless Steel.
- Removable Sink.
- Corrosion resistant.
- Steel legs are included with a heavy-duty shelf.
- Easy to clean and sterilize.