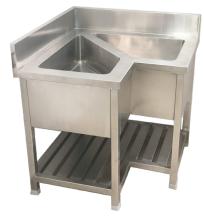

## Two Sink with Work Table (Center)

## Two Sink with Work Table

| Model    | Dimentions  |
|----------|-------------|
| 67/2SWTC | 24"×60"×32" |

### Use

- Used for washing utensils.

### Specifications

- Made of Stainless Steel.
- Removable Sink.
- Corrosion resistant.
- Steel legs are included with a heavy-duty shelf.
- Easy to clean and sterilize.