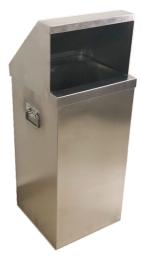

## Dustbin

| Model | Dimentions  |
|-------|-------------|
| 58/DB | 18"×18"×39" |

Use

- For storing waste items.

- Specifications
  - Corrosion resistant.
  - Compact size, Robust design & Easy assembly.