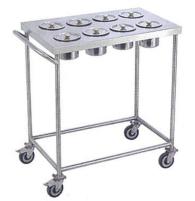

## Masala Trolley

| Model | Dimentions  |
|-------|-------------|
| 49/MT | 24"×36"×32" |

Use

- Used to keep vivid items in a fresh and hygienic way

### Specifications

- Made of Stainless Steel.

- 6 Stainless Deep GN pan with cover and Lid.
- Stainless Steel Handle.
- 4 Heavy duty PU wheels.