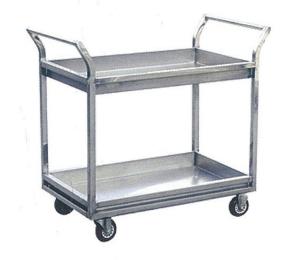

## Serving Trolley

| Model | Dimentions  |
|-------|-------------|
| 50/ST | 24"×36"×30" |

■ Use

- Used for moving items.

- Specifications
  - Made of Stainless Steel.
  - Stainless Steel Handle.
  - Steel legs are included with a heavy-duty shelf.
  - 4 Heavy duty PU wheels.

| Model    | Dimentions  |
|----------|-------------|
| 51/ST1US | 24"×36"×32" |

#### Use

- Used for moving items and dishes.

#### Specifications

- Made of Stainless Steel.
- Stainless Steel Handle.
- Steel legs are included with a heavy-duty shelf.
- 4 Heavy duty PU wheels.