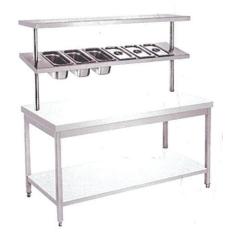

## Service table (1/OHS)

| Model     | Dimentions       |
|-----------|------------------|
| 44/ST1OHS | 24"×60"×32" +15" |

Use

- Used for storing prepared dishes.

Specifications

- Corrosion resistant.

- Compact size, Robust design & Easy assembly.
- Steel legs are included with a heavy-duty adjustable shelf.
- Easy to clean and sterilize.