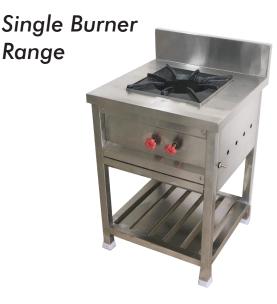

#### Specifications

- Made of Stainless Steel included angle framework.

- Operate on LPG.

- Heavy duty top cast Iron.

- Removable Type Drip Tray.

| Model  | Dimentions      |
|--------|-----------------|
| 02/1BR | 24"×24"×32" +4" |

#### Use

- Used for cooking first, second & third course dishes in the cookware.

#### Specifications

- Made of Stainless Steel included angle framework.
- Operate on LPG.
- Pilot Knob and Individual Control Knob
- Heavy duty top cast Iron.Removable Type Drip Tray.

| Model   | Dimentions      |
|---------|-----------------|
| 03/2BRI | 24"×45"×32" +4" |