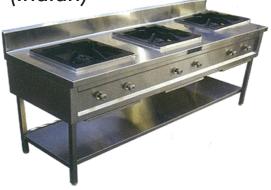

| 24"×45"×32" +4" |

### Use

- Used for all types of cooking- stir fry, deep frying, stewing, braising, boiling Chinese soup & noodles in the cookware.

### Specifications

- Made of Stainless Steel included angle framework.
- Operate on LPG.
- Pilot Knob and Individual Control Knob
- Heavy duty top cast Iron.
- Removable Type Drip Tray.

| Model   | Dimentions      |
|---------|-----------------|
| 05/3BRI | 24"×72"×32" +4" |

#### Use

- Used for all types of cooking- stir fry, deep frying, stewing, braising, boiling Chinese soup & noodles in the cookware.

#### Specifications

- Made of Stainless Steel included angle framework.
- Operate on LPG.
- Pilot Knob and Individual Control Knob
- Heavy duty top cast Iron.
- Removable Type Drip Tray.

3 Burner Range

## 3 Burner Range (Indian)



## Model Dimentions 06/3BRC 30"×78"×32" +4"

#### Use

- Used for all types of cooking- stir fry, deep frying, stewing, braising, boiling Chinese soup & noodles in the cookware.

### Specifications

- Made of Stainless Steel included angle framework.
- Operate on LPG.
- Pilot Knob and Individual Control Knob
- Heavy duty top cast Iron.
- Removable Type Drip Tray.



## SS Square Tandoor



| Model   | Dimentions  |
|---------|-------------|
| 07/SSST | 32"×32"×36" |

Use

- Used for cooking Tandoori items in cookware.

#### Specifications

- Outer Body Made of Stainless Steel & Inner body made of Mild steel.

- Commercial Garde heavy duty 50 mm thick Clay pot Tandoor.

SS Drum Tandoor

- Characoal operated.
- Between outer & inner body have 25 mm thick tightly glass wool insulation.

| M