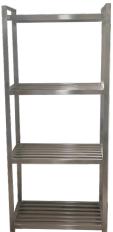

## Storage Rack (4/5 Shelves)

| Model  | Dimentions  |
|--------|-------------|
| 56/PR4 | 22"×45"×72" |
| 57/PR5 | 22"×45"×72" |

Use

- used for storing items and make effective use of space.

- Specifications
  - Made of Stainless Steel.
  - Corrosion Resistance.
  - Steel legs are included with a heavy-duty shelf.

## Pot Rack (4/5 Shelves)