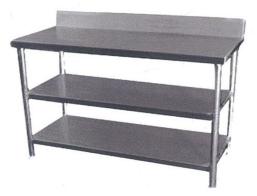

## Work Table (2/US)

Work Table (1/US)

| Model    | Dimentions      |
|----------|-----------------|
| 26/WT2US | 24"×36"×32" +4" |
| 27/WT2US | 24"×45"×32" +4" |
| 28/WT2US | 24"×60"×32" +4" |
| 29/WT2US | Custom Size     |

Use

-uggu jbjb jbjb jbjbj jkbjbjb kbkbkb kbkbk kbkb kjkbnkb

#### Specifications

- Corrosion resistant.
- Compact size, Robust design & Easy assembly.
- Ideal for meal preparation.
- Steel legs are included with a heavy-duty adjustable shelf.
- Easy to clean and sterilize.