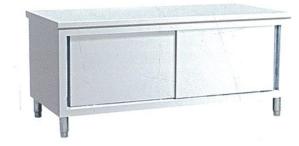

## Work Table with Cabinet

## Preparation Table (2/US)

| Model  | Dimentions |
|--------|------------|
| 38/WTC | Customized |

### Use

- Used for multipurpose work in industrial canteens, hospital and hotels.

### Specifications

- Corrosion resistant.

- Compact size, Robust design.
- Ideal for storing items.
- Steel legs are included with a heavy-duty shelf.
- Easy to clean and sterilize.