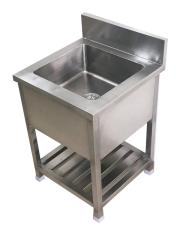

Sink Unit

- Easy to clean and sterilize.

| Model  | Dimentions  |
|--------|-------------|
| 59/SU1 | 24"×24"×32" |
| 60/SU2 | 24"×45"×32" |
| 61/SU3 | 24"×69"×32" |

### Use

- Used for washing utensils

## Specifications

- Made of Stainless Steel.
- Removable Sink.
- Corrosion resistant.
- Steel legs are included with a heavy-duty shelf. - Easy to clean and sterilize.