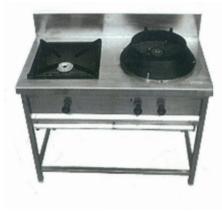

## 2 Burner Range (Indian)

## 2 Burner Range (Indian-Chinese)

| Model    | Dimentions      |
|----------|-----------------|
| 04/2BRIC | 24"×45"×32" +4" |