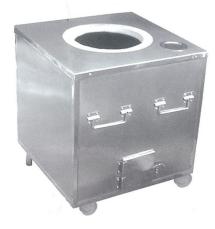

## SS Square Tandoor

| Model   | Dimentions  |
|---------|-------------|
| 07/SSST | 32"×32"×36" |

Use

- Used for cooking Tandoori items in cookware.

#### Specifications

- Outer Body Made of Stainless Steel & Inner body made of Mild steel.

- Commercial Garde heavy duty 50 mm thick Clay pot Tandoor.

SS Drum Tandoor

- Characoal operated.
- Between outer & inner body have 25 mm thick tightly glass wool insulation.