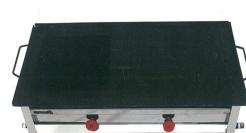

Chapati Plate

- Operated on LPG.

| Model | Dimentions  |
|-------|-------------|
| 14/CP | 15"×24"×13" |
| 15/CP | 15"×36"×13" |
| 16/CP | 24"×36"×13" |
| 17/CP | 24"×48"×13" |

#### Use

- Used for cooking dosa and other dishes.

#### Specifications

- Made of Stainless Steel.
- Pilot Knob and Individual Control Knob
- Heavy duty top cast Iron.
- Easy to clean and take very less maintenance.
- Operated on LPG.