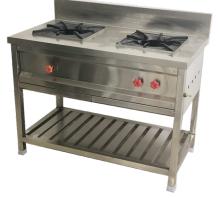

#### Specifications

- Made of Stainless Steel included angle framework.
- Operate on LPG.
- Pilot Knob and Individual Control Knob
- Heavy duty top cast Iron.Removable Type Drip Tray.

| Model   | Dimentions      |
|---------|-----------------|
| 03/2BRI | 24"×45"×32" +4" |

Use

- Used for cooking first, second & third course dishes in the cookware.

Specifications

- Made of Stainless Steel included angle framework.
- Operate on LPG.
- Pilot Knob and Individual Control Knob
- Heavy duty top cast Iron.
- Removable Type Drip Tray.

## 2 Burner Range (Indian)