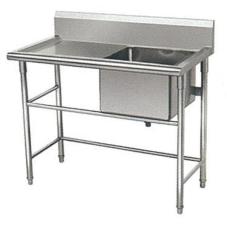

## Sink with Work Table

| Model  | Dimentions  |
|--------|-------------|
| 62/SWT | 24"×48"×32" |

## Use

- Used for washing utensils.

- Specifications
  - Made of Stainless Steel.
  - Removable Sink.
  - Corrosion resistant.
  - Steel legs are included with a heavy-duty shelf.
  - Easy to clean and sterilize.