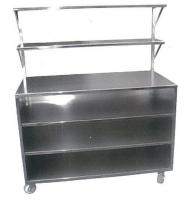

## Work Table with Cabinet

## Preparation Table (2/US)

| Model  | Dimentions |
|--------|------------|
| 38/WTC | Customized |