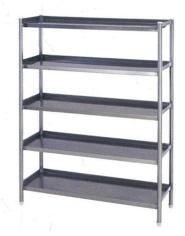

## Storage Rack (4/5 Shelves)

| Model  | Dimentions  |
|--------|-------------|
| 56/PR4 | 22"×45"×72" |
| 57/PR5 | 22"×45"×72" |

Use

- used for storing items and make effective use of space.

- Specifications
  - Made of Stainless Steel.
  - Corrosion Resistance.
  - Steel legs are included with a heavy-duty shelf.

## Pot Rack (4/5 Shelves)