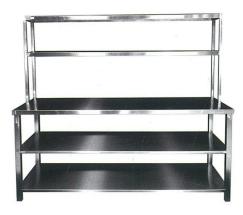

## Service table (1/OHS)

| Model     | Dimentions       |
|-----------|------------------|
| 44/ST1OHS | 24"×60"×32" +15" |

Use

- Used for storing prepared dishes.

Specifications

- Corrosion resistant.

- Compact size, Robust design & Easy assembly.
- Steel legs are included with a heavy-duty adjustable shelf.
- Easy to clean and sterilize.