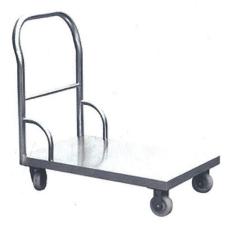

## Serving Trolley

| Model | Dimentions  |
|-------|-------------|
| 50/ST | 24"×36"×30" |

■ Use

- Used for moving items.

- Specifications
  - Made of Stainless Steel.
  - Stainless Steel Handle.
  - Steel legs are included with a heavy-duty shelf.
  - 4 Heavy duty PU wheels.