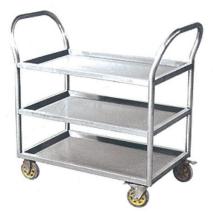

## Serving Trolley (1/US)

| Model    | Dimentions  |
|----------|-------------|
| 52/ST2US | 24"×36"×32" |

#### Use

- Used for moving items and dishes.

- Specifications
- Made of Stainless Steel.
- Stainless Steel Handle.
- Steel legs are included with a heavy-duty shelf.
- 4 Heavy duty rubber tires.