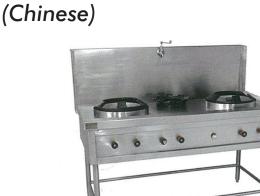

## 2 Burner Range (Indian-Chinese)

| Model    | Dimentions      |
|----------|-----------------|
| 04/2BRIC | 24"×45"×32" +4" |

### Specifications

- Made of Stainless Steel included angle framework.
- Operate on LPG.
- Pilot Knob and Individual Control Knob
- Heavy duty top cast Iron.
- Removable Type Drip Tray.

| Model   | Dimentions      |
|---------|-----------------|
| 05/3BRI | 24"×72"×32" +4" |