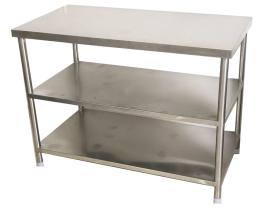

## Work Table (2/US)

Work Table (1/US)

| Model    | Dimentions      |
|----------|-----------------|
| 26/WT2US | 24"×36"×32" +4" |
| 27/WT2US | 24"×45"×32" +4" |
| 28/WT2US | 24"×60"×32" +4" |
| 29/WT2US | Custom Size     |

Use

-uggu jbjb jbjb jbjbj jkbjbjb kbkbkb kbkbk kbkb kjkbnkb

#### Specifications

- Corrosion resistant.
- Compact size, Robust design & Easy assembly.
- Ideal for meal preparation.
- Steel legs are included with a heavy-duty adjustable shelf.
- Easy to clean and sterilize.