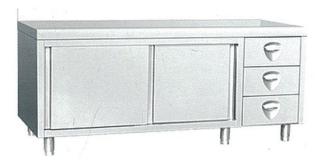

## Work Table with Cabinet and Drawer

| Model   | Dimentions |
|---------|------------|
| 39/WTCD | Customized |

### Use

- Used to keep prepared items of meal.

#### Specifications

- Corrosion resistant.

- Compact size, Robust design.

- Ideal for storing items.
- Steel legs are included with a heavy-duty shelf.
- Easy to clean and sterilize.

| Model | Dimentions |
|-------|------------|
| 40/PT | Customized |