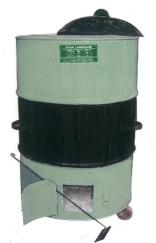

## SS Square Tandoor

| Model   | Dimentions  |
|---------|-------------|
| 07/SSST | 32"×32"×36" |

Use

- Used for cooking Tandoori items in cookware.

#### Specifications

- Outer Body Made of Stainless Steel & Inner body made of Mild steel.

- Commercial Garde heavy duty 50 mm thick Clay pot Tandoor.

SS Drum Tandoor

- Characoal operated.
- Between outer & inner body have 25 mm thick tightly glass wool insulation.