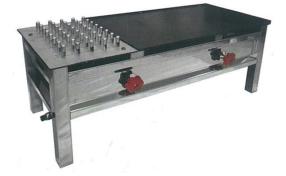

## Chapati Puffer and Tawa Plate

| Model   | Dimentions  |
|---------|-------------|
| 18/CPTP | 15"×36"×14" |
| 19/CPTP | 28"×48"×13" |

## Use

- Used for cooking dosa and other dishes.

### Specifications

- Made of Stainless Steel.
- Pilot Knob and Individual Control Knob.
- Heavy duty top cast Iron.
- Easy to clean and take very less maintenance.
- Operated on LPG.