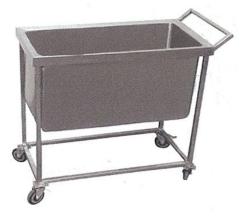

## Soiled Dish Trolley

| Model  | Dimentions  |
|--------|-------------|
| 53/SDT | 24"×42"×32" |

Use

- Used for moving items.

- Specifications
  - Made of Stainless Steel.
  - Stainless Steel Handle.
  - Steel legs are included with a heavy-duty adjustable shelf.
  - 4 Heavy duty rubber tires.