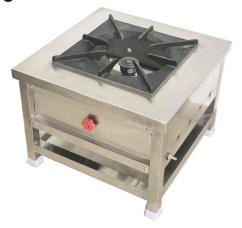

## Single Burner Bulk Cooking Range

| Model    | Dimentions  |
|----------|-------------|
| 01/SBBCR | 24"×24"×18" |

Use

- Used for bulk cooking.

#### Specifications

- Made of Stainless Steel included angle framework.

- Operate on LPG.

- Heavy duty top cast Iron.

- Removable Type Drip Tray.

| Model  | Dimentions      |
|--------|-----------------|
| 02/1BR | 24"×24"×32" +4" |