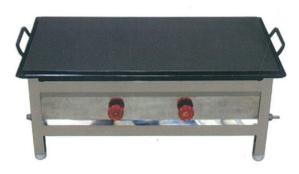

## Table Top Dosa Plate

| Model   | Dimentions  |
|---------|-------------|
| 10/TTDP | 15"×24"×13" |
| 11/TTDP | 15"×36"×13" |
| 12/TTDP | 24"×36"×13" |
| 13/TTDP | 24"×48"×13" |

## Use

- Used for cooking dosa and other dishes.

- Specifications
  - Made of Stainless Steel.
  - Pilot Knob and Individual Control Knob
  - Heavy duty top cast Iron.
  - Easy to clean and take very less maintenance.