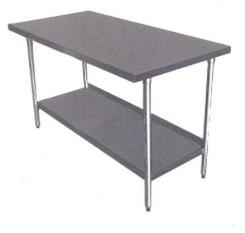

## Preparation Table (1/US)

| Model    | Dimentions  |
|----------|-------------|
| 30/PT1US | 24"×36"×32" |
| 31/PT1US | 24"×45"×32" |
| 32/PT1US | 24"×60"×32" |
| 33/PT1US | Custom Size |

### Use

- Used for multipurpose work in industrial canteens, hospital and hotels.

### Specifications

- Corrosion resistant.
- Compact size, Robust design & Easy assembly.
- Ideal for meal preparation.
- Steel legs are included with a heavy-duty shelf.
- Easy to clean and sterilize.

| Model    | Dimentions  |
|----------|-------------|
| 34/PT2US | 24"×36"×32" |
| 35/PT2US | 24"×45"×32" |
| 36/PT2US | 24"×60"×32" |
| 37/PT2US | Custom Size |