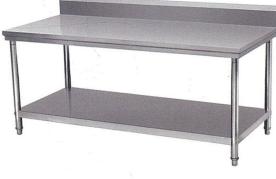

### Specifications

- Made of Stainless Steel.

- Pilot Knob and Individual Control Knob
- Heavy duty top cast Iron.
- Easy to clean and take very less maintenance.

| Model    | Dimentions      |
|----------|-----------------|
| 22/WT1US | 24"×36"×32" +4" |
| 23/WT1US | 24"×45"×32" +4" |
| 24/WT1US | 24"×60"×32"     |
| 25/WT1US | Custom Size     |

#### Use

- Used for multipurpose work in industrial canteens, hospital and hotels.

## Specifications

- Corrosion resistant.
- Compact size, Robust design & Easy assembly.
- Ideal for meal preparation.
- Steel legs are included with a heavy-duty adjustable shelf.
- Easy to clean and sterilize.