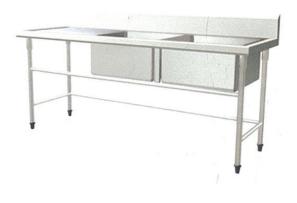

## Sink with Work Table

| Model                   | Dimentions  |
|-------------------------|-------------|
| 63/SWTR (Sink on Right) | 24"×60"×32" |
| 64/SWTL (Sink on Left)  | 24"×60"×32" |

#### ■ Use

- Used for washing utensils.

### Specifications

- Made of Stainless Steel.
- Removable Sink.
- Corrosion resistant.
- Steel legs are included with a heavy-duty shelf.
- Easy to clean and sterilize.

| Model                    | Dimentions  |
|--------------------------|-------------|
| 65/2SWTR (Sink on Right) | 24"×60"×32" |
| 66/2SWTL (Sink on Left)  | 24"×60"×32" |

#### Use

- Used for washing utensils.
- Specifications
  - Made of Stainless Steel.
  - Removable Sink.
  - Corrosion resistant.
  - Steel legs are included with a heavy-duty shelf.
  - Easy to clean and sterilize.