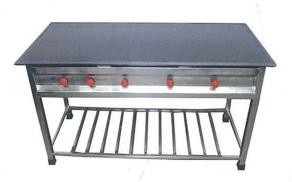

## Single Burner Bulk Cooking Range

| Model    | Dimentions  |
|----------|-------------|
| 01/SBBCR | 24"×24"×18" |

Use

- Used for bulk cooking.

#### Specifications

- Made of Stainless Steel included angle framework.

- Operate on LPG.

- Heavy duty top cast Iron.

- Removable Type Drip Tray.

| Model  | Dimentions      |
|--------|-----------------|
| 02/1BR | 24"×24"×32" +4" |